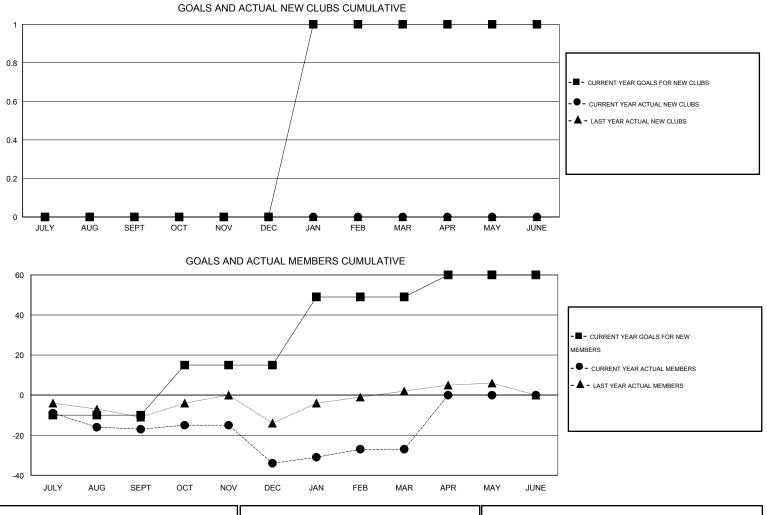

## LOCATION NEW YORK

GMT CA 1

| Clubs         |                  |                   |                  | Members          |               |                       |                                     |                    |                  |
|---------------|------------------|-------------------|------------------|------------------|---------------|-----------------------|-------------------------------------|--------------------|------------------|
|               | RESU             | LTS FOR 2014-2015 |                  |                  |               | RESULTS FOR 2014-2015 |                                     |                    |                  |
| QUARTER       | NEW CLUB<br>GOAL | NEW CLUBS         | DROPPED<br>CLUBS | NET<br>GAIN/LOSS | QUARTER       | NEW MEMBER<br>GOAL    | CHARTER AND<br>NEW MEMBERS<br>ADDED | DROPPED<br>MEMBERS | NET<br>GAIN/LOSS |
| JULY/AUG/SEPT | 0                | 0                 | 0                | 0                | JULY/AUG/SEPT | -10                   | 6                                   | 23                 | -17              |
| OCT/NOV/DEC   | 0                | 0                 | 0                | 0                | OCT/NOV/DEC   | 25                    | 16                                  | 33                 | -17              |
| JAN/FEB/MAR   | 1                | 0                 | 0                | 0                | JAN/FEB/MAR   | 34                    | 23                                  | 16                 | 7                |
| APR/MAY/JUNE  | 0                | 0                 | 0                | 0                | APR/MAY/JUNE  | 11                    | 0                                   | 0                  | 0                |